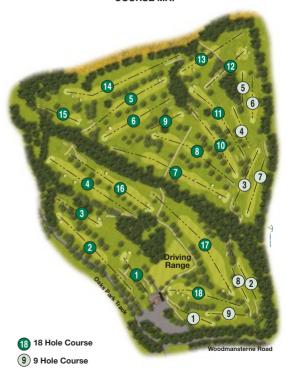

#### 9 Hole Course

| COMPETITION         |                   |       |     |       |                     |                |                          |                                   |
|---------------------|-------------------|-------|-----|-------|---------------------|----------------|--------------------------|-----------------------------------|
| DATE                |                   |       |     |       |                     | H'Cap<br>Index | Course<br>H'Cap          | Playing<br>H'Cap                  |
| A                   |                   |       |     |       |                     |                |                          |                                   |
| Marker/B            |                   |       |     |       |                     |                |                          |                                   |
| Hole                | Marker's<br>Score | Yards | Par | S.I.  | Player's Score  A B |                | Nett<br>Score/<br>Points | W = +<br>L = -<br>H = 0<br>Points |
| 1                   |                   | 80    | 3   | 9     |                     |                |                          |                                   |
| 2                   |                   | 156   | 3   | 6     |                     |                |                          |                                   |
| 3                   |                   | 243   | 4   | 8     |                     |                |                          |                                   |
| 4                   |                   | 148   | 3   | 3     |                     |                |                          |                                   |
| 5                   |                   | 110   | 3   | 4     |                     |                |                          |                                   |
| 6                   |                   | 164   | 3   | 5     |                     |                |                          |                                   |
| 7                   |                   | 217   | 3   | 1     |                     |                |                          |                                   |
| 8                   |                   | 126   | 3   | 7     |                     |                |                          |                                   |
| 9                   |                   | 179   | 3   | 2     |                     |                |                          |                                   |
|                     |                   | 1423  | 28  | TOTAL |                     |                |                          |                                   |
| 71421 PLAYING H'CAP |                   |       |     |       |                     |                |                          |                                   |
|                     |                   |       |     | NETT  |                     |                |                          |                                   |
|                     |                   |       |     |       |                     |                |                          |                                   |